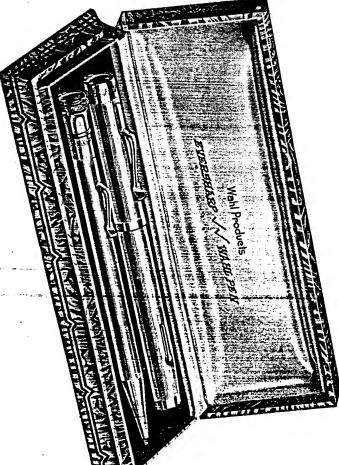

# Wahl Combination Sets - the Ideal Christmas Gifts

during December in national magazines and in newspapers in the principal cities. The two-page spread in colors which appears in the December 5th Saturday Evening Post is reproduced on the next page. Advertising such as this is sure to bring you lots of business if you tie up with it through window display and your own advertising. Display material, newspaper electros, and cuts of individual items furnished free. See reproductions of dealer newspaper advertisements on last page of this folder.

WAHL COMBINATION SETS, and individual Wahl Pens and Eversharps in gold and silver, approach as nearly to the ideal in Christmas gifts as it is possible to get. Their beauty of design and finish is instantly recognized; they have an atmosphere of luxury that suggests value to the recipient of the gift; and they have a practical value which will make itself felt day after day and year after year. When you recommend Wahl Gift Sets, you have the satisfaction of knowing that you are selling gifts as useful as they are beautiful.

### Gift suggest Evershar

THE SATURDAY EVENING POST Wahl Products OF WORDS THE GIFT OW welcome are the words that carry Friendship! They have that wondrous power of setting Time and Space aside, bringing to life upon the written page, the smile, the handclasp, and the voice itself!
(Though you and I may not see each other often, we still can keep these couriers of friendship speeding back and forth between us. You will find them here ready to your hand in this little gift that holds so much the greater Gift. (Given at the season of Good Tidings and Good 999<u>-</u>599= Will, may these serve you faithfully and be a pleasant reminder of the giver for many and many a year. Your Name Own The standard pen of business, gold-filled @ 1925, The Wahi Co. \$8 The foregoing sentiment appropriate to Christmas, engrossed on special correspondence notepaper, is included with every Wahl Gift Box, whether it be for the gold-filled Wahl Pen and Pencil set shown above (at \$13) or the individually boxed Wahl Pen or Eversharp. Your signature on this sentiment makes it your personal expression of all that your gift conveys \$3